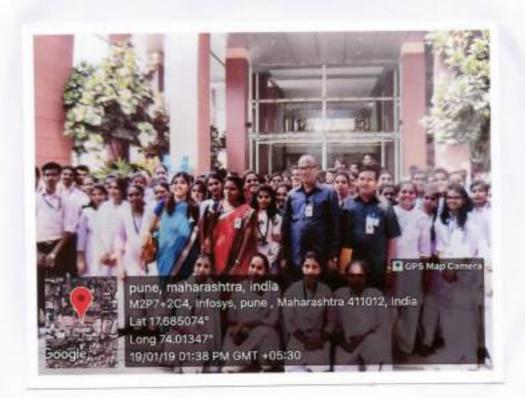

## DHANANJAYRAO GADGIL COLLEGE OF COMMERCE,

(Autonomous College)
Founder: Padmabhushan Dr. Karmaveer Bhaurao Patil, D. Litt.
NAAC Reaccredited A+ (CGPA 3.61) RUSA Beneficiary | U.G.C.; CPE PARAMARSH Status