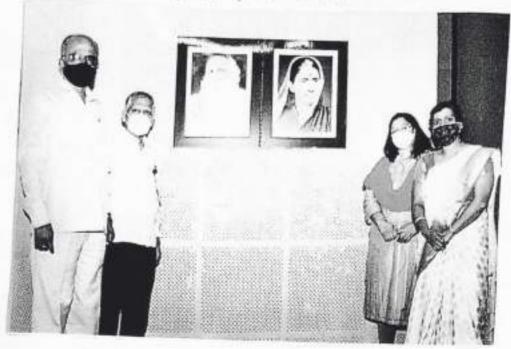

## Report

Programme under CPE of Commerce and Management Department was held on Wednesday 11<sup>th</sup> October, 2017 in auspicious presence of Hon'ble Vijay Adsule "Mrs Ujwala Walsangakar and Ms Pradnya Kulkarni, as a Chief Guest of this Programme .All the dignatories at the beginning of the programme offered a floral tribute to Late Karmaveer Anna and Sou.Laxmibai Patil.