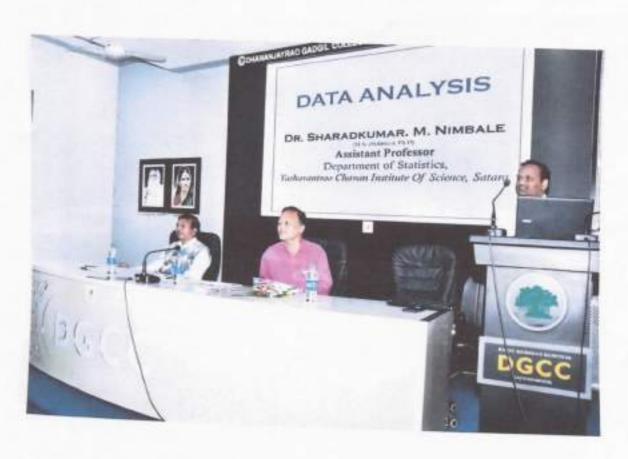

ISO-9001-2015 Re-certified | Autonomous College Notification: F22-1/2016 March 2016 Permanent Affiliation: UKF/1090/4024/VI.Shi.2, Vistar Bhavan Mumbal. Dt. 30 August 1991

Estd: June 1971

Jr. College Index No.: 21.10.002