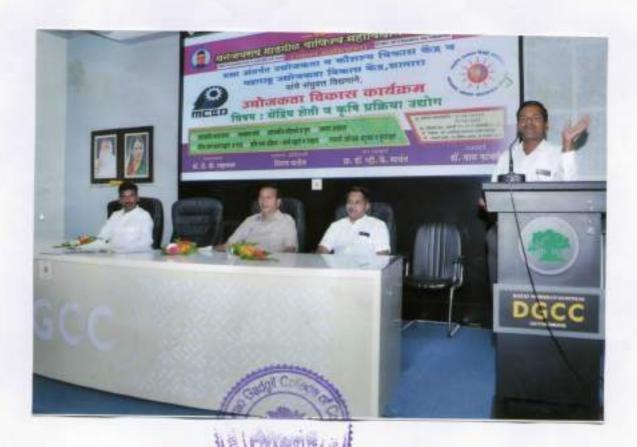

# MAHARASHTRA CENTRE FOR ENTREPRENEURSHIP DEVELOPMENT Orgnizing

# 3 Day Programme

# **ENTREPRENEURSHIP AWARENESS**

Date: 19 to 21 Dec. 2017

**VENUE: SOU. LAXMIBAI BHAURAO PATIL AUDITORIUM** 

Dr.T.D.Mahanwar HoD,Commerce & Management Mr.MadanKumar Shelke Project Officer Prof.P.J.Sutar Vice Principal Dr.P.S.Gaikwad Principal

"Entrepreneurship Awareness Camp"

Inaugural Programme Schedule

Date: - 19/12/2017 Time:-10:30a.m

Venue: - Sou. LaxmibaiPatil Auditorium

Introduction & Welcome: Dr.T.D.Mahanwar

HOD, Dept. of Commerce & Management

Inauguration : Hon'ble .Mr.MadankumarShelake

Project Officer

Presence: : Hon'ble Mr. Mahesh Mahadik

Co-ordinator

: Adv. Yogendra Satpute

Presidential Address : Hon'ble.Mrs.Dr., P.S. Gaikwad

Vote of Thanks : Dr.D.T.Chavare

## Inaugural Function:-

The Inaugural Function of Entrepreneur Awareness Programme organized by Department of Commerce & Management in collaboration with MCED was held on 19th December,2017 at 10.30 a.m in Sou.Laxmibai Patil Auditorium in the auspicious presence of Hon'ble Mr.Madankumar Shelake-Project Officer,MCED as Chief Guest, Adv Yogendra Satpute as Chair person, Hon'ble Prin.Dr.P.S.Gaikwad as President, Mr.Mahesh Mahadik—Co-ordinator MCED Dr.T.D.Mahanwar—Head ,Department Commerce and Management and the Faculty members of the college. The Chief Guest as well as the dignitaries occupied the dias after the floral tribute to Founder of the Rayat Shikshan Sanstha Padmabhushan Karmaveer bhaurao Patil and Sou.Laxmibai Bhaurao Patil.Dr.T.D.Mahanwar introduced the session and welcomed the dignatories. Hon'ble Mr.Madankumar Shelake-Project Officer,MCED enlighted the students with his inaugural speech as well as Hon'ble Prin.Dr.P.S.Gaikwad gave her presidential address. The session adjourned with the vote of thanks by Dr.D.T.Chavare.