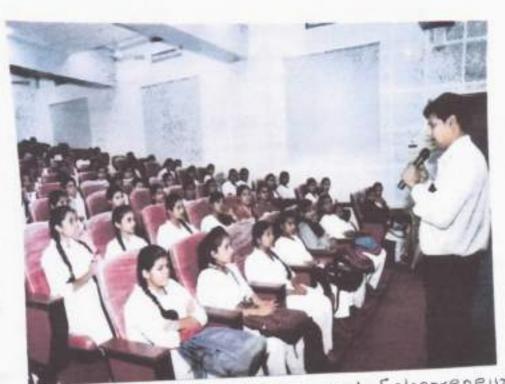

## Report

Programme under CPE of Commerce and Management Department was held on Wednesday 11<sup>th</sup> October, 2017 in auspicious presence of Hon'ble Vijay Adsule "Mrs Ujwala Walsangakar and Ms Pradnya Kulkarni, as a Chief Guest of this Programme .All the dignatories at the beginning of the programme offered a floral tribute to Late Karmaveer Anna and Sou.Laxmibai Patil.

Dr.T.D.Mahanwar, Head Department of Commerce and Management narrated the objectives behind organizing the programme and gave brief information about the programme and its objective.

After the felicitation of Chief Guests, Hon'ble Chief Guest Mr.Vijay Adsule delivered speech on "Entrepreneurship and Self Employment". He narrated the qualities necessary for being self – employed and entrepreneur; and also gave motivational speech covering all the aspects and skills of an entrepreneur. It was further explained in brief by using practical examples and illustrations.

Carrying next session further Mrs Ujwala Walsangakar and Ms Pradnya Kulkarni narrated the importance of self- confidence; and also gave motivational speech covering all the aspects and skills of an entrepreneur.