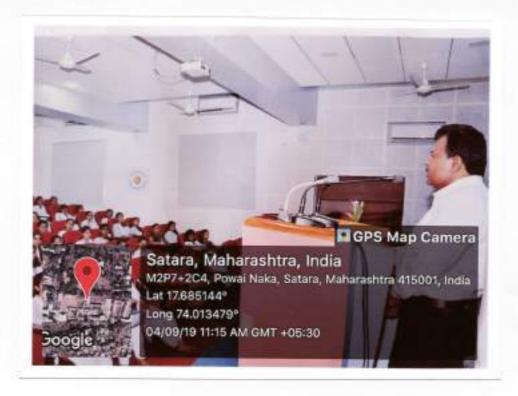

## Report

Programme under CPE of Commerce and Management Department was held on Wednesday 11<sup>th</sup> October, 2017 in auspicious presence of Hon'ble Vijay Adsule "Mrs Ujwala Walsangakar and Ms Pradnya Kulkarni, as a Chief Guest of this Programme .All the dignatories at the beginning of the programme offered a floral tribute to Late Karmaveer Anna and Sou.Laxmibai Patil.

Dr.T.D.Mahanwar, Head Department of Commerce and Management narrated the objectives behind organizing the programme and gave brief information about the programme and its objective.

After the felicitation of Chief Guests, Hon'ble Chief Guest Mr.Vijay Adsule delivered speech on "Entrepreneurship and Self Employment". He narrated the qualities necessary for being self – employed and entrepreneur; and also gave motivational speech covering all the aspects and skills of an entrepreneur. It was further explained in brief by using practical examples and illustrations.

Carrying next session further Mrs Ujwala Walsangakar and Ms Pradnya Kulkarni narrated the importance of self- confidence; and also gave motivational speech covering all the aspects and skills of an entrepreneur.