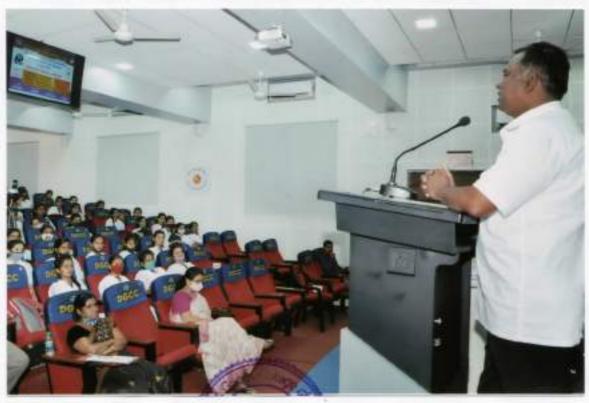

## Report

Programme under CPE of Commerce and Management Department was held on Wednesday 11<sup>th</sup> October, 2017 in auspicious presence of Hon'ble Vijay Adsule "Mrs Ujwala Walsangakar and Ms Pradnya Kulkarni, as a Chief Guest of this Programme .All the dignatories at the beginning of the programme offered a floral tribute to Late Karmaveer Anna and Sou.Laxmibai Patil.

Dr.T.D.Mahanwar, Head Department of Commerce and Management narrated the objectives behind organizing the programme and gave brief information about the programme and its objective.

After the felicitation of Chief Guests, Hon'ble Chief Guest Mr.Vijay Adsule delivered speech on "Entrepreneurship and Self Employment". He narrated the qualities necessary for being self – employed and entrepreneur; and also gave motivational speech covering all the aspects and skills of an entrepreneur. It was further explained in brief by using practical examples and illustrations.

Carrying next session further Mrs Ujwala Walsangakar and Ms Pradnya Kulkarni narrated the importance of self- confidence; and also gave motivational speech covering all the aspects and skills of an entrepreneur.

## Inaugural Function:-

The Inaugural Function of Entrepreneur Awareness Programme organized by Department of Commerce & Management in collaboration with MCED was held on 19th December,2017 at 10.30 a.m in Sou.Laxmibai Patil Auditorium in the auspicious presence of Hon'ble Mr.Madankumar Shelake-Project Officer,MCED as Chief Guest, Adv Yogendra Satpute as Chair person, Hon'ble Prin.Dr.P.S.Gaikwad as President, Mr.Mahesh Mahadik—Co-ordinator MCED Dr.T.D.Mahanwar—Head ,Department Commerce and Management and the Faculty members of the college. The Chief Guest as well as the dignitaries occupied the dias after the floral tribute to Founder of the Rayat Shikshan Sanstha Padmabhushan Karmaveer bhaurao Patil and Sou.Laxmibai Bhaurao Patil.Dr.T.D.Mahanwar introduced the session and welcomed the dignatories. Hon'ble Mr.Madankumar Shelake-Project Officer,MCED enlighted the students with his inaugural speech as well as Hon'ble Prin.Dr.P.S.Gaikwad gave her presidential address. The session adjourned with the vote of thanks by Dr.D.T.Chavare.