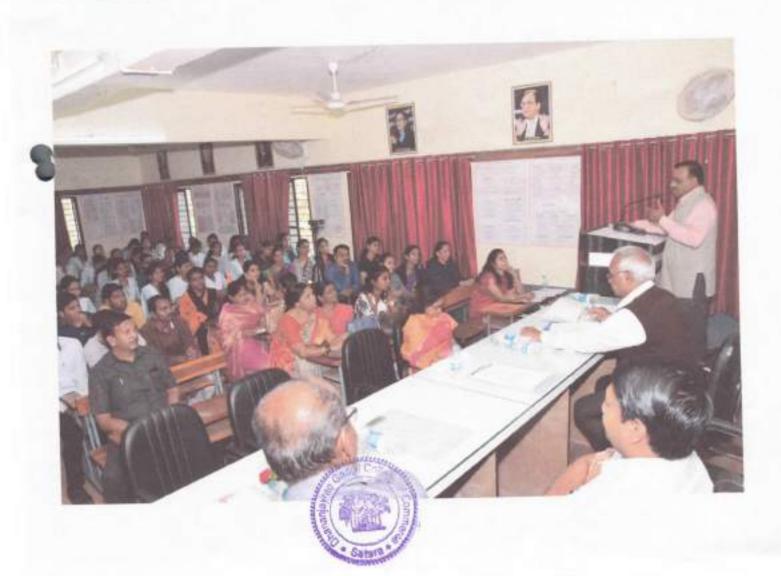

## Day Hnd -20th December,2017

The second day of the awareness camp was flooded with dignatories -jewels of knowledge to share their views and experiences with the august gathering

#### Session III

The Third Session commenced in the auspicious presence of Hon'ble Linesh Nikam as Chief Guest. Dr.T.D.Mahanwar introduced the session and welcomed the dignatories. The Chief Guest acquainted the audience with his lecture focusing on Entrepreneurship-a golden opportunity for a better career. further with inclusion of success stories of entrepreneurs in his speech, the speaker focused on the fair side of the entrepreneurship career and the ways to choose it as a golden opportunity for the betterment of oneself and society as well. The session adjourned with the vote of thanks by Dr.D.T.Chavare.

#### Session IV

The fourth Session commenced in the auspicio. s presence of Daily soap –Lagir jhali ji fame Hon'ble Dhondiram Karande as Chief Guest. Dr.T.D.Mahanwar introduced the session and welcomed the dignatories. The Chief Guest enlighted the audience with his expertise and experience in all the way towards success and focused on key element to success that is try. Further he stated that doing what you want , your interest area and the will makes you an entrepreneur. The session adjourned with the vote of thanks by Dr.D.T.Chavare.

#### Session V

The Fifth Session commenced in the auspicious presence of Hon'ble Shinde sir as Chief Guest. Dr.T.D.Mahanwar introduced the session and welcomed the dignatories. The Chief Guest acquainted the audience with his lecture focusing on NABARD and the subsidies granted by it. the session was fully informative touching various aspects to run any business its foundation. The session adjourned with the vote of thanks by Dr.D.T.Chavare.

### Session VI

After post-lunch, the sixth Session commenced in the auspicious presence of Hon'ble Nitiraj Sabale as Chief Guest. Dr.T.D.Mahanwar introduced the session and welcomed the dignatories. The Chief Guest acquainted the audience with his lecture focusing on e-banking and other related terms in banking which play a crucial role in running an enterprise. The session adjourned with the vote of thanks by Dr.D.T.Chavare.