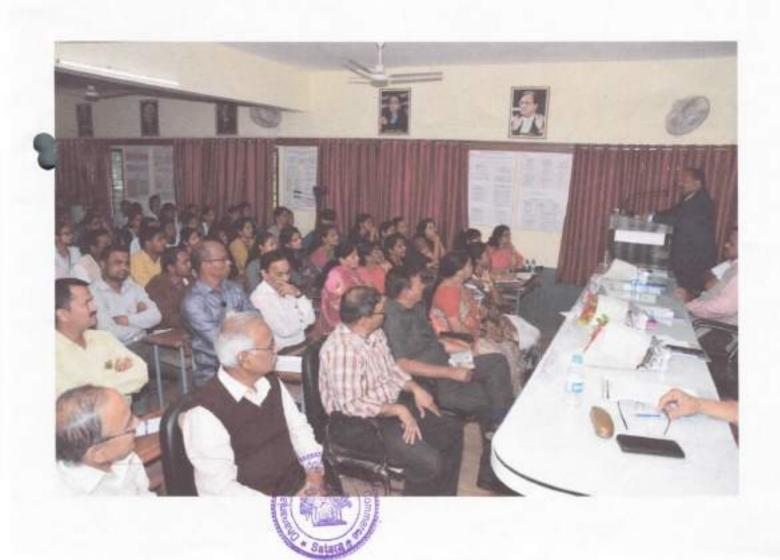

## Inaugural Function:-

The Inaugural Function of Entrepreneur Awareness Programme organized by Department of Commerce & Management in collaboration with MCED was held on 19th December,2017 at 10.30 a.m in Sou.Laxmibai Patil Auditorium in the auspicious presence of Hon'ble Mr.Madankumar Shelake-Project Officer,MCED as Chief Guest, Adv Yogendra Satpute as Chair person, Hon'ble Prin.Dr.P.S.Gaikwad as President, Mr.Mahesh Mahadik—Co-ordinator MCED Dr.T.D.Mahanwar—Head ,Department Commerce and Management and the Faculty members of the college. The Chief Guest as well as the dignitaries occupied the dias after the floral tribute to Founder of the Rayat Shikshan Sanstha Padmabhushan Karmaveer bhaurao Patil and Sou.Laxmibai Bhaurao Patil.Dr.T.D.Mahanwar introduced the session and welcomed the dignatories. Hon'ble Mr.Madankumar Shelake-Project Officer,MCED enlighted the students with his inaugural speech as well as Hon'ble Prin.Dr.P.S.Gaikwad gave her presidential address. The session adjourned with the vote of thanks by Dr.D.T.Chavare.

#### First Session

After the inauguration function the first Session commenced in the auspicious presence of Hon'ble Adv Yogendra Satpute as Chief Guest. Dr.T.D.Mahanwar introduced the session and welcomed the dignatories. The Chief Guest addressed the audience the 'dream come true' concept by setting milestone of life and also focused on every aspect which makes an entrepreneur innovator. Further by quoting different illustrations of his personal life, history and experience he made the session realistic and true. The session adjourned with the vote of thanks by Dr.D.T.Chavare.

#### Second Session

After post-lunch, the second session commenced in the auspicious presence of Hon'ble Mr.Madankumar Shelake-Project Officer, MCED as Chief Guest. Dr.T.D.Mahanwar introduced the session and welcomed the dignatories. The Chief Guest enlighted the audience with different characteristics, qualities and functions of an entrepreneur. Further the speaker elaborated the availability of schemes, policy and institutes who stimulate the entrepreneurs and stressed on the question- Why Entrepreneur?. The session adjourned with the vote of thanks by Dr.D.T.Chavare.