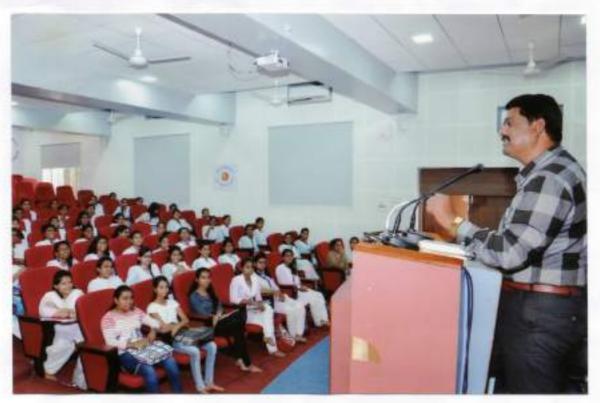

## Report

Programme under CPE of Commerce and Management Department was held on Wednesday 11<sup>th</sup> October, 2017 in auspicious presence of Hon'ble Vijay Adsule "Mrs Ujwala Walsangakar and Ms Pradnya Kulkarni, as a Chief Guest of this Programme .All the dignatories at the beginning of the programme offered a floral tribute to Late Karmaveer Anna and Sou.Laxmibai Patil.

Dr.T.D.Mahanwar, Head Department of Commerce and Management narrated the objectives behind organizing the programme and gave brief information about the programme and its objective.

After the felicitation of Chief Guests, Hon'ble Chief Guest Mr.Vijay Adsule delivered speech on "Entrepreneurship and Self Employment". He narrated the qualities necessary for being self – employed and entrepreneur; and also gave motivational speech covering all the aspects and skills of an entrepreneur. It was further explained in brief by using practical examples and illustrations.

Carrying next session further Mrs Ujwala Walsangakar and Ms Pradnya Kulkarni narrated the importance of self- confidence; and also gave motivational speech covering all the aspects and skills of an entrepreneur.