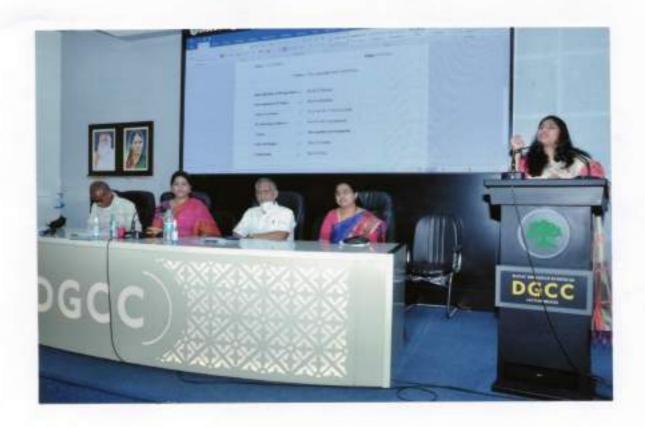

## Dhananjayrao Gadgil College of Commerce, Satara

(An Autonomous College)

Department of Commerce & Management

Entrepreneurship and Skill Development Cell Organised

"Lead College Activity"

On 25th Nov. 2017

Title of Activity :- Visit & Survey of Mandeshi

Mahouttasay (Exhibition)

Academic Year -2017-2018