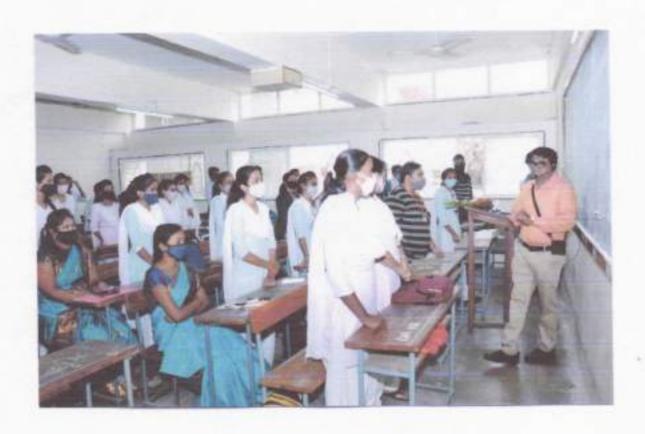

|
|      |                              |                                                   |
|      |                              |                                                   |
|      |                              | 1                                                 |





## Dhananjayrao Gadgil College of Commerce, Satara

(An Autonomous College)

## Entrepreneurship and Skill Development Cell Academic Year - 2020-2021

| Name of<br>Department | Department of Commerce and Management |
|-----------------------|---------------------------------------|
| * Name of<br>Activity | Program on Entrepreneurial Motivation |
| * Date                | 18-3-2021                             |
| Name of<br>Expert     | Dr. Uday Lokhande                     |





## Entrepreneurship and Skill Development Cell

#### Organizing

#### One Day Workshop for Digital Marketing

Name of Expert Subject Date Hon'ble Uday Lokhande (Motivational Speaker) Entrepreneurial Motivation

18/3//2021

#### **Program Report**

Entrepreneurship and skill development cell has organized One Day Workshop Entrepreneurial Motivation for college students for providing motivation for take initiation towards entrepreneurship on 18/03/2021. Within this program Uday Lokhande explained to the participants and role and functioning of entrepreneurship. Shri Lokhande sir has provided detailed information and examples about successful entrepreneurs and conduct a experiments regarding fear among the student that how to communicate with people. His most popular slogan is 'Sabse Bada