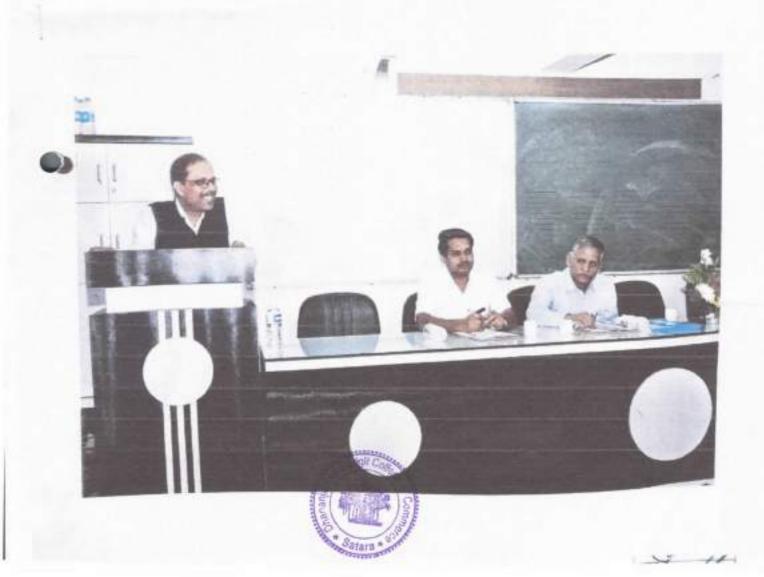

## Inaugural Function:-

The Inaugural Function of Entrepreneur Awareness Programme organized by Department of Commerce & Management in collaboration with MCED was held on 19th December,2017 at 10.30 a.m in Sou.Laxmibai Patil Auditorium in the auspicious presence of Hon'ble Mr.Madankumar Shelake-Project Officer,MCED as Chief Guest, Adv Yogendra Satpute as Chair person, Hon'ble Prin.Dr.P.S.Gaikwad as President, Mr.Mahesh Mahadik—Co-ordinator MCED Dr.T.D.Mahanwar—Head ,Department Commerce and Management and the Faculty members of the college. The Chief Guest as well as the dignitaries occupied the dias after the floral tribute to Founder of the Rayat Shikshan Sanstha Padmabhushan Karmaveer bhaurao Patil and Sou.Laxmibai Bhaurao Patil.Dr.T.D.Mahanwar introduced the session and welcomed the dignatories. Hon'ble Mr.Madankumar Shelake-Project Officer,MCED enlighted the students with his inaugural speech as well as Hon'ble Prin.Dr.P.S.Gaikwad gave her presidential address. The session adjourned with the vote of thanks by Dr.D.T.Chavare.

#### First Session

After the inauguration function the first Session commenced in the auspicious presence of Hon'ble Adv Yogendra Satpute as Chief Guest. Dr.T.D.Mahanwar introduced the session and welcomed the dignatories. The Chief Guest addressed the audience the 'dream come true' concept by setting milestone of life and also focused on every aspect which makes an entrepreneur innovator. Further by quoting different illustrations of his personal life, history and experience he made the session realistic and true. The session adjourned with the vote of thanks by Dr.D.T.Chavare.

#### Second Session

After post-lunch, the second session commenced in the auspicious presence of Hon'ble Mr.Madankumar Shelake-Project Officer, MCED as Chief Guest. Dr.T.D.Mahanwar introduced the session and welcomed the dignatories. The Chief Guest enlighted the audience with different characteristics, qualities and functions of an entrepreneur. Further the speaker elaborated the availability of schemes, policy and institutes who stimulate the entrepreneurs and stressed on the question- Why Entrepreneur?. The session adjourned with the vote of thanks by Dr.D.T.Chavare.