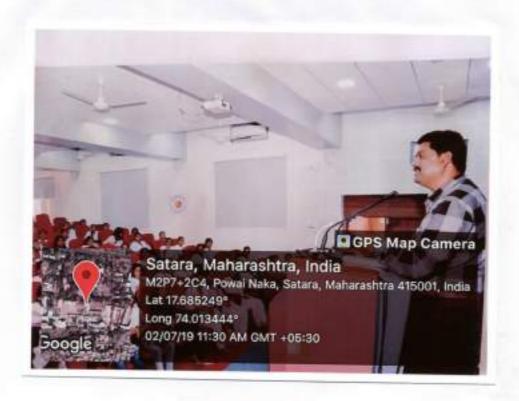

## Report

Programme under CPE of Commerce and Management Department was held on Wednesday 11<sup>th</sup> October, 2017 in auspicious presence of Hon'ble Vijay Adsule "Mrs Ujwala Walsangakar and Ms Pradnya Kulkarni, as a Chief Guest of this Programme .All the dignatories at the beginning of the programme offered a floral tribute to Late Karmaveer Anna and Sou.Laxmibai Patil.

Dr.T.D.Mahanwar, Head Department of Commerce and Management narrated the objectives behind organizing the programme and gave brief information about the programme and its objective.

After the felicitation of Chief Guests, Hon'ble Chief Guest Mr.Vijay Adsule delivered speech on "Entrepreneurship and Self Employment". He narrated the qualities necessary for being self – employed and entrepreneur; and also gave motivational speech covering all the aspects and skills of an entrepreneur. It was further explained in brief by using practical examples and illustrations.

Carrying next session further Mrs Ujwala Walsangakar and Ms Pradnya Kulkarni narrated the importance of self- confidence; and also gave motivational speech covering all the aspects and skills of an entrepreneur.