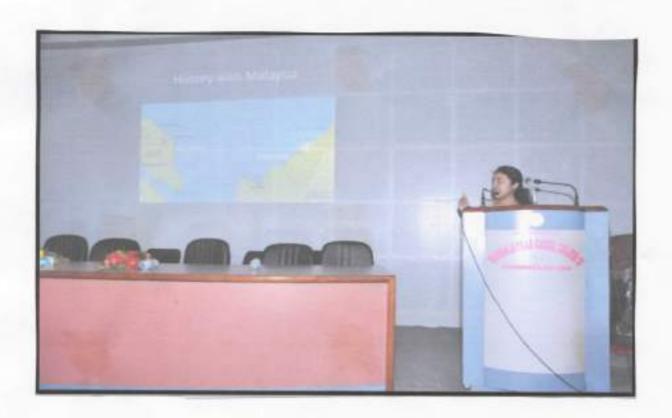

# Dhananjayrao Gadgil College of Commerce, Satara Department of Commerce & Management

Venue: Sou Laximibai Bhaurao Patil Auditorium Wednesday: Date: 11/10/2017

## Programme under CPE

On

## "Entrepreneurship and Skill Development"

In Collaboration with

"IDBI Rural Self Employment Training Institute. Satara."

Introduction: Dr. T. D. Mahanwar

Guidance by : Hon'ble Ujwala Walsangakar

(Skill Development)

Hon'ble Pradnya Kulkarni

(Skill Development)

Chair Person : Hon'ble Prin. Dr. P.S. Gaikwad

Vote of Thanks: Mr. A. B. Bhagwat

Anchoring : Prof. S.A.Kurkute