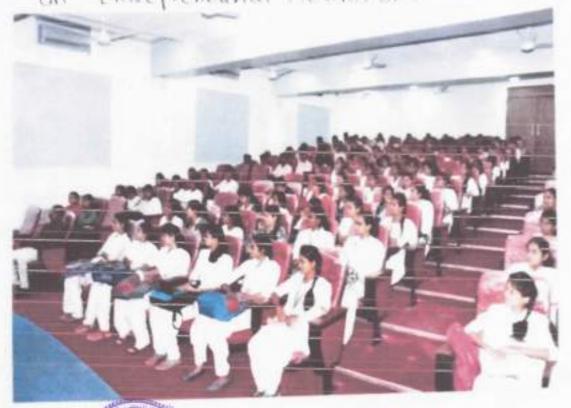

## Inaugural Function:-

The Inaugural Function of Entrepreneur Awareness Programme organized by Department of Commerce & Management in collaboration with MCED was held on 19th December,2017 at 10.30 a.m in Sou.Laxmibai Patil Auditorium in the auspicious presence of Hon'ble Mr.Madankumar Shelake-Project Officer,MCED as Chief Guest, Adv Yogendra Satpute as Chair person, Hon'ble Prin.Dr.P.S.Gaikwad as President, Mr.Mahesh Mahadik—Co-ordinator MCED Dr.T.D.Mahanwar—Head ,Department Commerce and Management and the Faculty members of the college. The Chief Guest as well as the dignitaries occupied the dias after the floral tribute to Founder of the Rayat Shikshan Sanstha Padmabhushan Karmaveer bhaurao Patil and Sou.Laxmibai Bhaurao Patil.Dr.T.D.Mahanwar introduced the session and welcomed the dignatories. Hon'ble Mr.Madankumar Shelake-Project Officer,MCED enlighted the students with his inaugural speech as well as Hon'ble Prin.Dr.P.S.Gaikwad gave her presidential address. The session adjourned with the vote of thanks by Dr.D.T.Chavare.

#### First Session

After the inauguration function the first Session commenced in the auspicious presence of Hon'ble Adv Yogendra Satpute as Chief Guest. Dr.T.D.Mahanwar introduced the session and welcomed the dignatories. The Chief Guest addressed the audience the 'dream come true' concept by setting milestone of life and also focused on every aspect which makes an entrepreneur innovator. Further by quoting different illustrations of his personal life, history and experience he made the session realistic and true. The session adjourned with the vote of thanks by Dr.D.T.Chavare.

#### Second Session

After post-lunch, the second session commenced in the auspicious presence of Hon'ble Mr.Madankumar Shelake-Project Officer, MCED as Chief Guest. Dr.T.D.Mahanwar introduced the session and welcomed the dignatories. The Chief Guest enlighted the audience with different characteristics, qualities and functions of an entrepreneur. Further the speaker elaborated the availability of schemes, policy and institutes who stimulate the entrepreneurs and stressed on the question- Why Entrepreneur?. The session adjourned with the vote of thanks by Dr.D.T.Chavare.