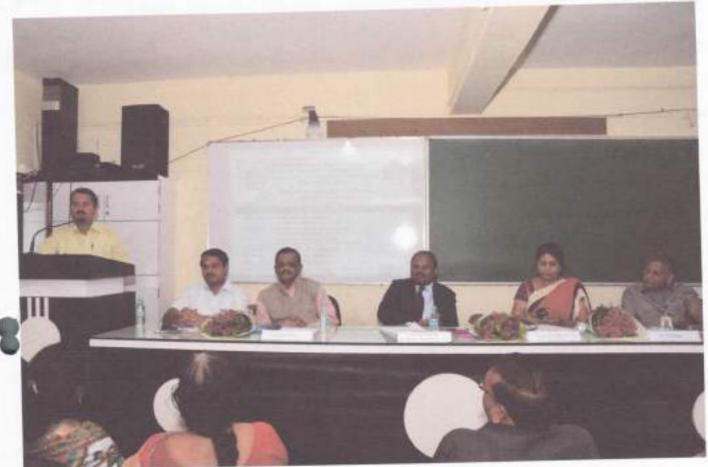

## Inaugural Function:-

The Inaugural Function of Entrepreneur Awareness Programme organized by Department of Commerce & Management in collaboration with MCED was held on 19th December,2017 at 10.30 a.m in Sou.Laxmibai Patil Auditorium in the auspicious presence of Hon'ble Mr.Madankumar Shelake-Project Officer,MCED as Chief Guest, Adv Yogendra Satpute as Chair person, Hon'ble Prin.Dr.P.S.Gaikwad as President, Mr.Mahesh Mahadik—Co-ordinator MCED Dr.T.D.Mahanwar—Head ,Department Commerce and Management and the Faculty members of the college. The Chief Guest as well as the dignitaries occupied the dias after the floral tribute to Founder of the Rayat Shikshan Sanstha Padmabhushan Karmaveer bhaurao Patil and Sou.Laxmibai Bhaurao Patil.Dr.T.D.Mahanwar introduced the session and welcomed the dignatories. Hon'ble Mr.Madankumar Shelake-Project Officer,MCED enlighted the students with his inaugural speech as well as Hon'ble Prin.Dr.P.S.Gaikwad gave her presidential address. The session adjourned with the vote of thanks by Dr.D.T.Chavare.

#### First Session

After the inauguration function the first Session commenced in the auspicious presence of Hon'ble Adv Yogendra Satpute as Chief Guest. Dr.T.D.Mahanwar introduced the session and welcomed the dignatories. The Chief Guest addressed the audience the 'dream come true' concept by setting milestone of life and also focused on every aspect which makes an entrepreneur innovator. Further by quoting different illustrations of his personal life, history and experience he made the session realistic and true. The session adjourned with the vote of thanks by Dr.D.T.Chavare.

#### Second Session

After post-lunch, the second session commenced in the auspicious presence of Hon'ble Mr.Madankumar Shelake-Project Officer, MCED as Chief Guest. Dr.T.D.Mahanwar introduced the session and welcomed the dignatories. The Chief Guest enlighted the audience with different characteristics, qualities and functions of an entrepreneur. Further the speaker elaborated the availability of schemes, policy and institutes who stimulate the entrepreneurs and stressed on the question- Why Entrepreneur?. The session adjourned with the vote of thanks by Dr.D.T.Chavare.