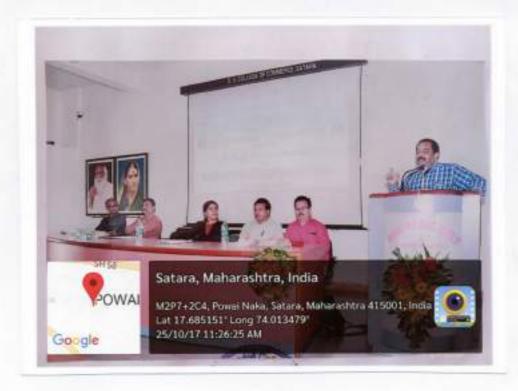

## Report

Programme under CPE of Commerce and Management Department was held on Wednesday 11<sup>th</sup> October, 2017 in auspicious presence of Hon'ble Vijay Adsule "Mrs Ujwala Walsangakar and Ms Pradnya Kulkarni, as a Chief Guest of this Programme .All the dignatories at the beginning of the programme offered a floral tribute to Late Karmaveer Anna and Sou.Laxmibai Patil.

Dr.T.D.Mahanwar, Head Department of Commerce and Management narrated the objectives behind organizing the programme and gave brief information about the programme and its objective.

After the felicitation of Chief Guests, Hon'ble Chief Guest Mr.Vijay Adsule delivered speech on "Entrepreneurship and Self Employment". He narrated the qualities necessary for being self – employed and entrepreneur; and also gave motivational speech covering all the aspects and skills of an entrepreneur. It was further explained in brief by using practical examples and illustrations.

Carrying next session further Mrs Ujwala Walsangakar and Ms Pradnya Kulkarni narrated the importance of self- confidence; and also gave motivational speech covering all the aspects and skills of an entrepreneur.