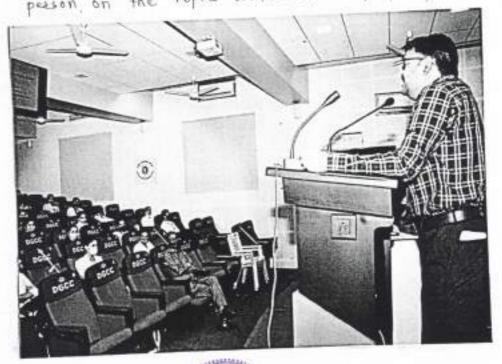

## Inaugural Function:-

The Inaugural Function of Entrepreneur Awareness Programme organized by Department of Commerce & Management in collaboration with MCED was held on 19th December,2017 at 10.30 a.m in Sou.Laxmibai Patil Auditorium in the auspicious presence of Hon'ble Mr.Madankumar Shelake-Project Officer,MCED as Chief Guest, Adv Yogendra Satpute as Chair person, Hon'ble Prin.Dr.P.S.Gaikwad as President, Mr.Mahesh Mahadik—Co-ordinator MCED Dr.T.D.Mahanwar—Head ,Department Commerce and Management and the Faculty members of the college. The Chief Guest as well as the dignitaries occupied the dias after the floral tribute to Founder of the Rayat Shikshan Sanstha Padmabhushan Karmaveer bhaurao Patil and Sou.Laxmibai Bhaurao Patil.Dr.T.D.Mahanwar introduced the session and welcomed the dignatories. Hon'ble Mr.Madankumar Shelake-Project Officer,MCED enlighted the students with his inaugural speech as well as Hon'ble Prin.Dr.P.S.Gaikwad gave her presidential address. The session adjourned with the vote of thanks by Dr.D.T.Chavare.

#### First Session

After the inauguration function the first Session commenced in the auspicious presence of Hon'ble Adv Yogendra Satpute as Chief Guest. Dr.T.D.Mahanwar introduced the session and welcomed the dignatories. The Chief Guest addressed the audience the 'dream come true' concept by setting milestone of life and also focused on every aspect which makes an entrepreneur innovator. Further by quoting different illustrations of his personal life, history and experience he made the session realistic and true. The session adjourned with the vote of thanks by Dr.D.T.Chavare.

#### Second Session

After post-lunch, the second session commenced in the auspicious presence of Hon'ble Mr.Madankumar Shelake-Project Officer, MCED as Chief Guest. Dr.T.D.Mahanwar introduced the session and welcomed the dignatories. The Chief Guest enlighted the audience with different characteristics, qualities and functions of an entrepreneur. Further the speaker elaborated the availability of schemes, policy and institutes who stimulate the entrepreneurs and stressed on the question- Why Entrepreneur?. The session adjourned with the vote of thanks by Dr.D.T.Chavare.