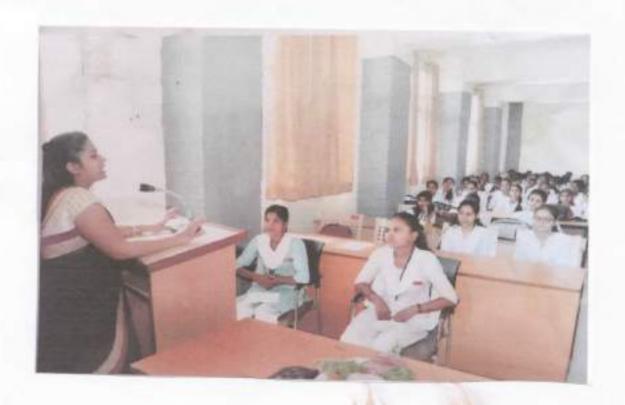

## Report

Programme under CPE of Commerce and Management Department was held on Wednesday 11<sup>th</sup> October, 2017 in auspicious presence of Hon'ble Vijay Adsule "Mrs Ujwala Walsangakar and Ms Pradnya Kulkarni, as a Chief Guest of this Programme .All the dignatories at the beginning of the programme offered a floral tribute to Late Karmaveer Anna and Sou.Laxmibai Patil.

Dr.T.D.Mahanwar, Head Department of Commerce and Management narrated the objectives behind organizing the programme and gave brief information about the programme and its objective.

After the felicitation of Chief Guests, Hon'ble Chief Guest Mr.Vijay Adsule delivered speech on "Entrepreneurship and Self Employment". He narrated the qualities necessary for being self – employed and entrepreneur; and also gave motivational speech covering all the aspects and skills of an entrepreneur. It was further explained in brief by using practical examples and illustrations.

Carrying next session further Mrs Ujwala Walsangakar and Ms Pradnya Kulkarni narrated the importance of self- confidence; and also gave motivational speech covering all the aspects and skills of an entrepreneur.