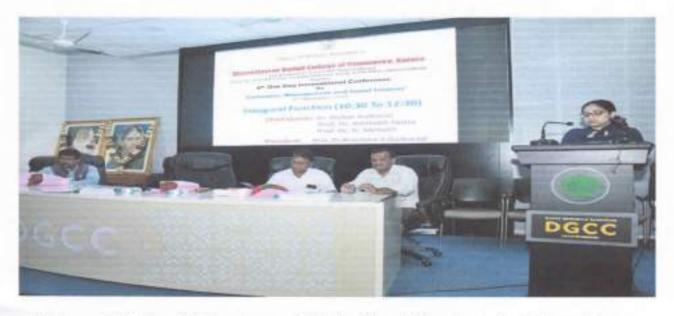

## "Entrepreneurship and Skill Development"

In Collaboration with

"IDBI Rural Self Employment Training Institute. Satara."

Introduction: Dr. T. D. Mahanwar

Guidance by : Hon'ble Ujwala Walsangakar

(Skill Development)