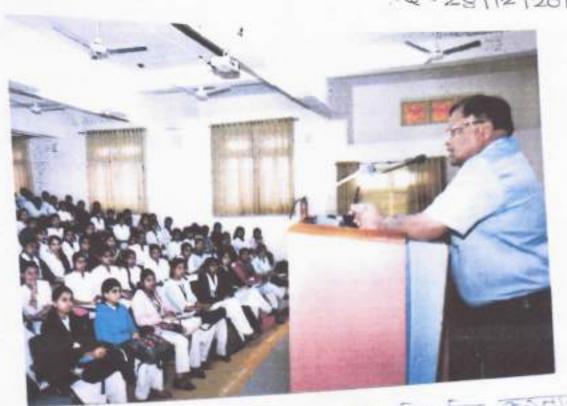

## Dhananjayrao Gadgil College of Commerce, Satara

(An Autonomous College)

Department of Commerce and Management

In Collaboration with

Maharashtra Centre for Entrepreneurship Development

Three Day Workshop (under CPE)

"Entrepreneurship Awareness Camp"

Inaugural Programme Schedule

Date: - 19/12/2017 Time:-10:30a.m

Venue: - Sou. LaxmibaiPatil Auditorium

Introduction & Welcome: Dr.T.D.Mahanwar

HOD, Dept. of Commerce & Management

Inauguration : Hon'ble .Mr.MadankumarShelake

Project Officer

Presence: : Hon'ble Mr. Mahesh Mahadik

Co-ordinator

: Adv. Yogendra Satpute

Presidential Address : Hon'ble.Mrs.Dr., P.S. Gaikwad

Vote of Thanks : Dr.D.T.Chavare

## Inaugural Function:-

The Inaugural Function of Entrepreneur Awareness Programme organized by Department of Commerce & Management in collaboration with MCED was held on 19th December,2017 at 10.30 a.m in Sou.Laxmibai Patil Auditorium in the auspicious presence of Hon'ble Mr.Madankumar Shelake-Project Officer,MCED as Chief Guest, Adv Yogendra Satpute as Chair person, Hon'ble Prin.Dr.P.S.Gaikwad as President, Mr.Mahesh Mahadik—Co-ordinator MCED Dr.T.D.Mahanwar—Head ,Department Commerce and Management and the Faculty members of the college. The Chief Guest as well as the dignitaries occupied the dias after the floral tribute to Founder of the Rayat Shikshan Sanstha Padmabhushan Karmaveer bhaurao Patil and Sou.Laxmibai Bhaurao Patil.Dr.T.D.Mahanwar introduced the session and welcomed the dignatories. Hon'ble Mr.Madankumar Shelake-Project Officer,MCED enlighted the students with his inaugural speech as well as Hon'ble Prin.Dr.P.S.Gaikwad gave her presidential address. The session adjourned with the vote of thanks by Dr.D.T.Chavare.