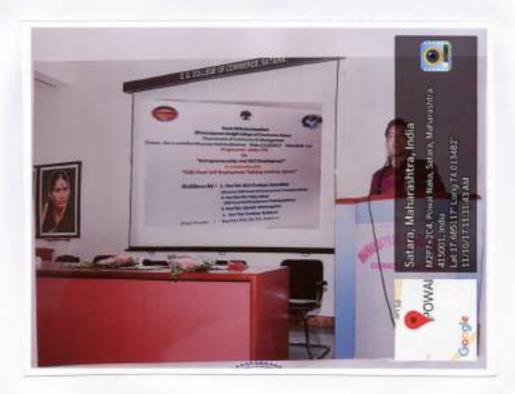

# Dhananjayrao Gadgil College of Commerce, Satara Department of Commerce & Management

Venue: Sou Laximibai Bhaurao Patil Auditorium Wednesday: Date: 11/10/2017

## Programme under CPE

On

## "Entrepreneurship and Skill Development"

In Collaboration with

"IDBI Rural Self Employment Training Institute. Satara."

Introduction: Dr. T. D. Mahanwar

Guidance by : Hon'ble Ujwala Walsangakar

(Skill Development)

Hon'ble Pradnya Kulkarni

(Skill Development)

Chair Person : Hon'ble Prin. Dr. P.S. Gaikwad

Vote of Thanks: Mr. A. B. Bhagwat

Anchoring : Prof. S.A.Kurkute