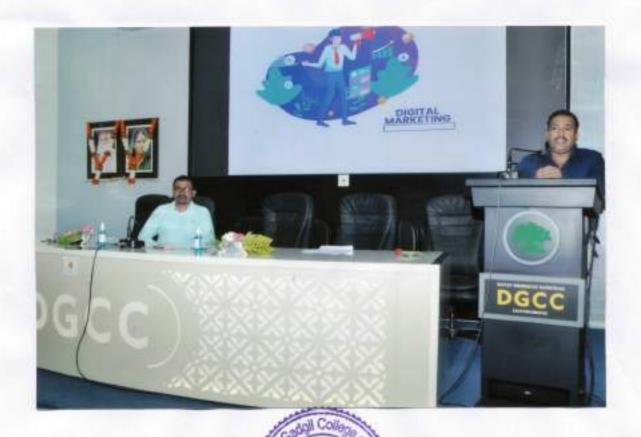

## NOTICE

Date: 24/11/2017

All the B.Com II students of the College are hereby informed that, Commerce & Management Department has organized a Survey & Visit to Mandeshi Exhibition under Lead College activity for the purpose of Developing Entrepreneurship Skills. The Visit will be held on 25th November 2017 on 9.30 onwards.

## DHANANJAYRAO GADGIL COLLEGE OF COMMERCE, SATARA

(Re-accredited with 'A + ' Grade and ISO 9001 : 2008 Recertified Institute)
CPE Status Recieved by UGC

# **ENTREPRENEURSHIP AWARENESS**

Date: 19 to 21 Dec. 2017

**VENUE: SOU. LAXMIBAI BHAURAO PATIL AUDITORIUM** 

Dr.T.D.Mahanwar HoD,Commerce & Management Mr.MadanKumar Shelke Project Officer Prof.P.J.Sutar Vice Principal Dr.P.S.Gaikwad Principal