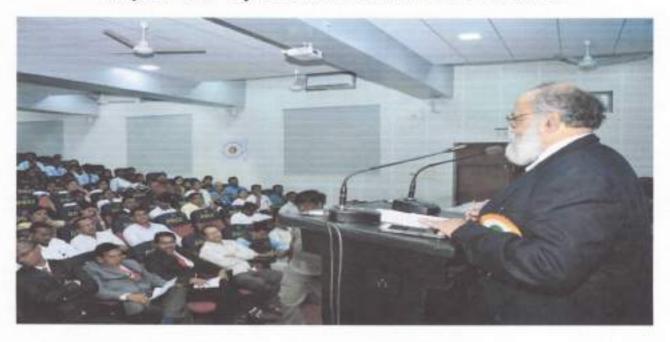

|
|                                       | Distinguish Lecture on :                                                                  | Ollega                             | Valedictory Function                                                                                              |

Chief Guest

Vote of Thanks

"Is it a Good Time to make Indian Rupee Fully Flexible?

Dr. T. D. Mahanwar

Lunch Bresk



# Rayat Shikshan Sanstha's Dhananjayrao Gadgil College of Commerce, Satara (An Autonomous College affiliated to Shivaji University, Kolhapur)

6<sup>th</sup> One Day International Conference Date-17 Dec.2019



Delivered Distinguish Lecture on "Is it a Good Time to make Indian Rupee Fully Flexible?" by Dr. Kishor Kulkarni. Date-17/12/2019







Rayat Shikshan Sanstha's

Dhananjayrao Gadgil College of Commerce, Satara.

(An Autonomous College affiliated to Shivaji University, Kolhapur)

Entrepreneurship & Skill Development Centre

Organizes Entrepreneurship Awareness Programme

In Collaboration with MCED Aurangabad

(2 /7/2019 to 4/7/2019)

#### Notice

All Students are hereby informed that Entrepreneurship Awareness Programme is Organised by ED Cell from 2<sup>nd</sup> July to 4<sup>th</sup> July 2019 in Collaboration with MCED Aurangabad. So, interested students are required to register their names with Dr. T.D. Mahanwar, Coordinator ED Cell on or before 30<sup>th</sup> June 2019.

Co-ordinator

Entrepreneurship Development Cell

Class -

B.Com II A

B.Com II B

B.Com II C

B.Com II D

B.Com III (BM)

B.Com III (IT)

B.CA