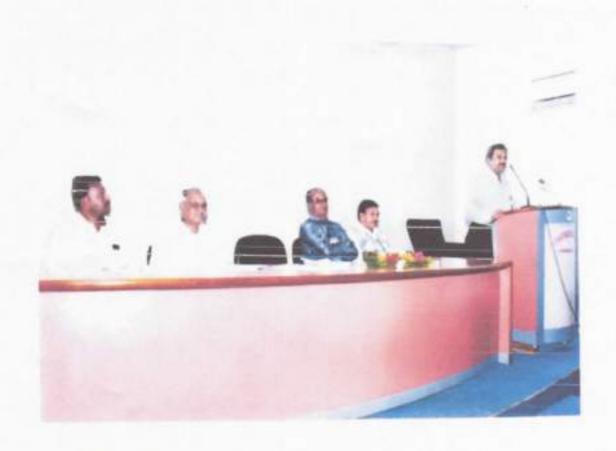

## Dhananjayrao Gadgil College of Commerce, Satara

(An Autonomous College)

Department of Commerce and Management

In Collaboration with

Maharashtra Centre for Entrepreneurship Development

Three Day Workshop (under CPE)

"Entrepreneurship Awareness Camp"

Inaugural Programme Schedule

Date: - 19/12/2017 Time:-10:30a.m

Venue: - Sou. LaxmibaiPatil Auditorium

Introduction & Welcome: Dr.T.D.Mahanwar

HOD, Dept. of Commerce & Management

Inauguration : Hon'ble .Mr.MadankumarShelake

Project Officer

Presence: : Hon'ble Mr. Mahesh Mahadik

Co-ordinator

: Adv. Yogendra Satpute

Presidential Address : Hon'ble.Mrs.Dr., P.S. Gaikwad

Vote of Thanks : Dr.D.T.Chavare

Compering : Ms.VanadanaPai

Ms. Vaishali Katkar

## Inaugural Function:-

The Inaugural Function of Entrepreneur Awareness Programme organized by Department of Commerce & Management in collaboration with MCED was held on 19th December,2017 at 10.30 a.m in Sou.Laxmibai Patil Auditorium in the auspicious presence of Hon'ble Mr.Madankumar Shelake-Project Officer,MCED as Chief Guest, Adv Yogendra Satpute as Chair person, Hon'ble Prin.Dr.P.S.Gaikwad as President, Mr.Mahesh Mahadik—Co-ordinator MCED Dr.T.D.Mahanwar—Head ,Department Commerce and Management and the Faculty members of the college. The Chief Guest as well as the dignitaries occupied the dias after the floral tribute to Founder of the Rayat Shikshan Sanstha Padmabhushan Karmaveer bhaurao Patil and Sou.Laxmibai Bhaurao Patil.Dr.T.D.Mahanwar introduced the session and welcomed the dignatories. Hon'ble Mr.Madankumar Shelake-Project Officer,MCED enlighted the students with his inaugural speech as well as Hon'ble Prin.Dr.P.S.Gaikwad gave her presidential address. The session adjourned with the vote of thanks by Dr.D.T.Chavare.