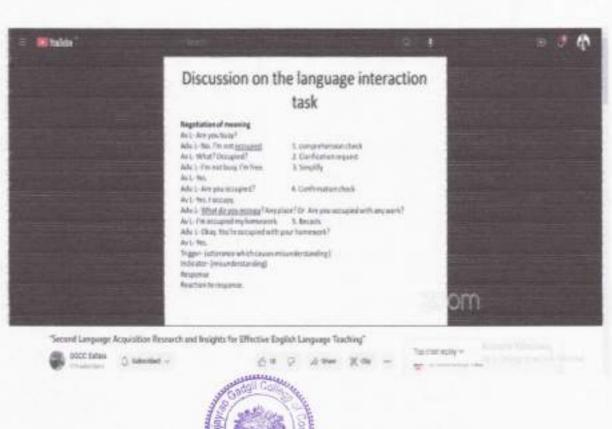

Carrying next session further Mrs Ujwala Walsangakar and Ms Pradnya Kulkarni narrated the importance of self- confidence; and also gave motivational speech covering all the aspects and skills of an entrepreneur.