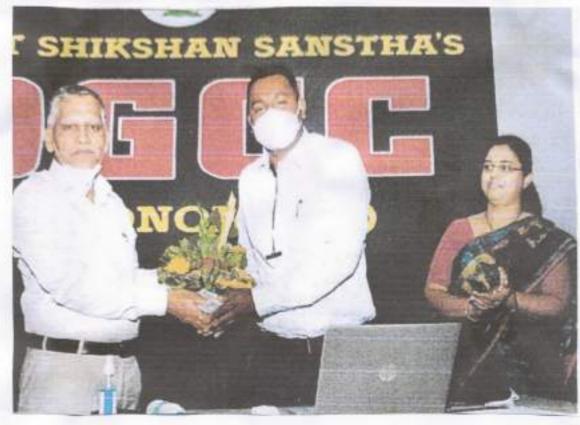

## Inaugural Function:-

The Inaugural Function of Entrepreneur Awareness Programme organized by Department of Commerce & Management in collaboration with MCED was held on 19th December,2017 at 10.30 a.m in Sou.Laxmibai Patil Auditorium in the auspicious presence of Hon'ble Mr.Madankumar Shelake-Project Officer,MCED as Chief Guest, Adv Yogendra Satpute as Chair person, Hon'ble Prin.Dr.P.S.Gaikwad as President, Mr.Mahesh Mahadik—Co-ordinator MCED Dr.T.D.Mahanwar—Head ,Department Commerce and Management and the Faculty members of the college. The Chief Guest as well as the dignitaries occupied the dias after the floral tribute to Founder of the Rayat Shikshan Sanstha Padmabhushan Karmaveer bhaurao Patil and Sou.Laxmibai Bhaurao Patil.Dr.T.D.Mahanwar introduced the session and welcomed the dignatories. Hon'ble Mr.Madankumar Shelake-Project Officer,MCED enlighted the students with his inaugural speech as well as Hon'ble Prin.Dr.P.S.Gaikwad gave her presidential address. The session adjourned with the vote of thanks by Dr.D.T.Chavare.