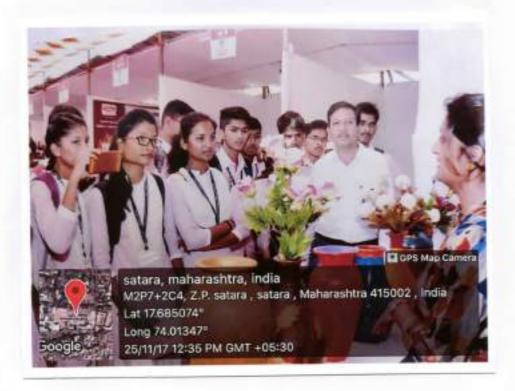

## Dhananjayrao Gadgil College of Commerce, Satara

(An Autonomous College)

Department of Commerce & Management

Entrepreneurship and Skill Development Cell Organised

"Lead College Activity"

On 25th Nov. 2017

Title of Activity :- Visit & Survey of Mandeshi

Mahouttasay (Exhibition)

Academic Year -2017-2018

## NOTICE

Date: 24/11/2017

All the B.Com II students of the College are hereby informed that, Commerce & Management Department has organized a Survey & Visit to Mandeshi Exhibition under Lead College activity for the purpose of Developing Entrepreneurship Skills. The Visit will be held on 25th November 2017 on 9.30 onwards.